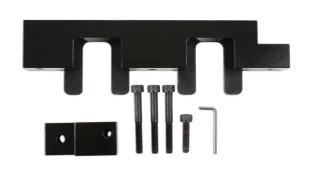

## **Engine Timing Chain Tool Kit - for Vauxhall/Opel 2.0**

Developed to allow the user to lock the camshafts of the vehicles listed in to their "timed" position for the removal and replacement of the camshafts.

## **Additional Information**

- Application: Vauxhall/Opel 2.0 CDTI engine codes LFS/B20DTH and LFS/B20DTR (2.0 CDTI from 2014).
- Models: Antara (from 2016), Cascada (from 2015), Insignia-A/Country Tourer (2014-2017), Insignia-B/Country Tourer (from 2017) and Zafira-C Tourer (from 2014); CDTi EcoFLEX Blueinjection.
- Equivalent to OEM EN 51415 and EN 51418.
- For the removal and replacement of the timing chain inside the cylinder head. For cambelt replacement, use Laser Part No. 6911.
- Made in Sheffield.