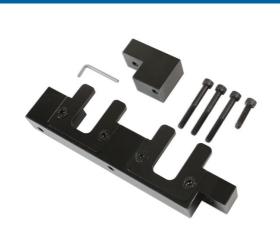

## **Engine Timing Chain Tool Kit - for Vauxhall/Opel 2.0**

Developed to allow the user to lock the camshafts of the vehicles listed in to their "timed" position for the removal and replacement of the camshafts.

## **Additional Information**

- Application: Vauxhall/Opel 2.0 CDTI engine codes LFS/B20DTH and LFS/B20DTR (2.0 CDTI from 2014).
- Models: Antara (from 2016), Cascada (from 2015), Insignia-A/Country Tourer (2014-2017), Insignia-B/Country Tourer (from 2017) and Zafira-C Tourer (from 2014); CDTi EcoFLEX Blueinjection.
- Equivalent to OEM EN 51415 and EN 51418.
- For the removal and replacement of the timing chain inside the cylinder head. For cambelt replacement, use Laser Part No. 6911.
- Made in Sheffield.