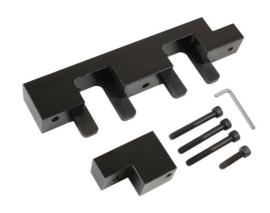

## **Engine Timing Chain Tool Kit - for Vauxhall/Opel 2.0**

Developed to allow the user to lock the camshafts of the vehicles listed in to their "timed" position for the removal and replacement of the camshafts.

## **Additional Information**

- Application: Vauxhall/Opel 2.0 CDTI engine codes LFS/B20DTH and LFS/B20DTR (2.0 CDTI from 2014).
- Models: Antara (from 2016), Cascada (from 2015), Insignia-A/Country Tourer (2014-2017), Insignia-B/Country Tourer (from 2017) and Zafira-C Tourer (from 2014); CDTi EcoFLEX Blueinjection.
- Equivalent to OEM EN 51415 and EN 51418.
- For the removal and replacement of the timing chain inside the cylinder head. For cambelt replacement, use Laser Part No. 6911.
- Made in Sheffield.