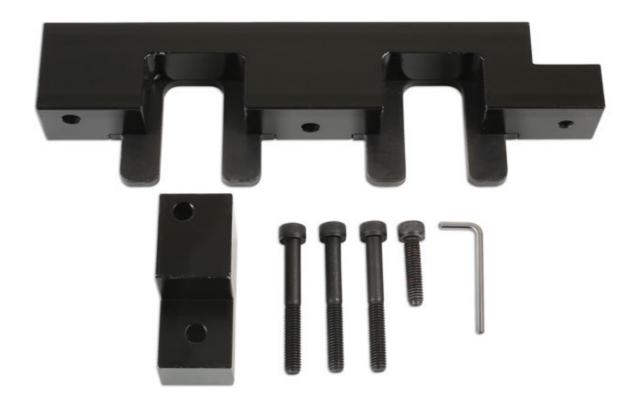

## **Engine Timing Chain Tool Kit - for Vauxhall/Opel 2.0**

Developed to allow the user to lock the camshafts of the vehicles listed in to their "timed" position for the removal and replacement of the camshafts.

## **Additional Information**

- Application: Vauxhall/Opel 2.0 CDTI engine codes LFS/B20DTH and LFS/B20DTR (2.0 CDTI from 2014).
- Models: Antara (from 2016), Cascada (from 2015), Insignia-A/Country Tourer (2014-2017), Insignia-B/Country Tourer (from 2017) and Zafira-C Tourer (from 2014); CDTi EcoFLEX Blueinjection.
- Equivalent to OEM EN 51415 and EN 51418.
- For the removal and replacement of the timing chain inside the cylinder head. For cambelt replacement, use Laser Part No. 6911.
- Made in Sheffield.